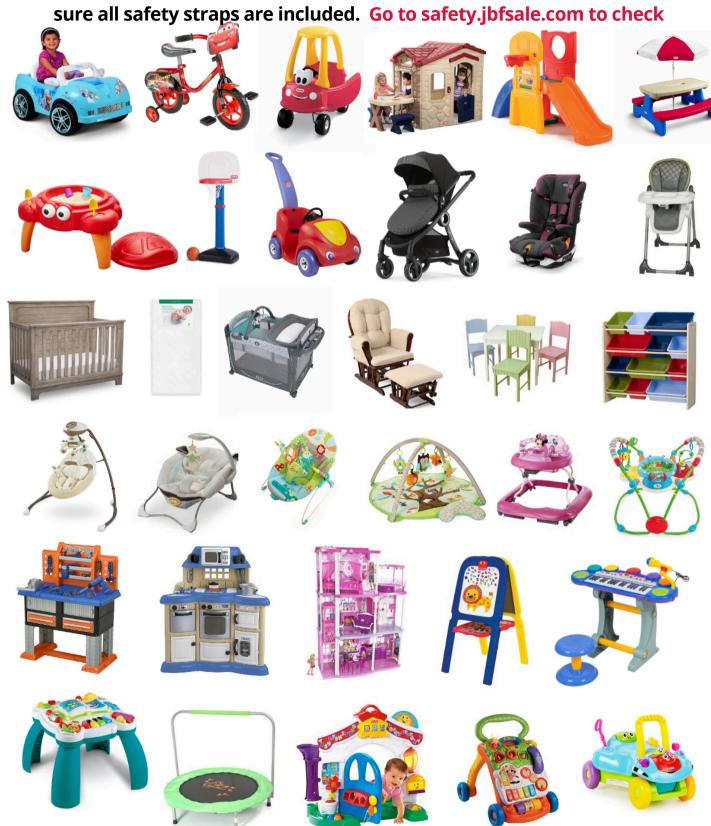

## WHAT TO SELL OTHER ITEMS

**Safety First:** All items must meet safety standards. Please check for recalls and be sure all safety straps are included. Visit safety, bfsale.com for requirements, car seat waivers, and product safety information.

## WHAT TO SELL LARGE ITEMS

These items are a "YES!" at any of our sales (and they usually sell well)!

Safety First: All items must meet safety standards. Please check for recalls and be
sure all safety straps are included. Go to safety infsale com to check